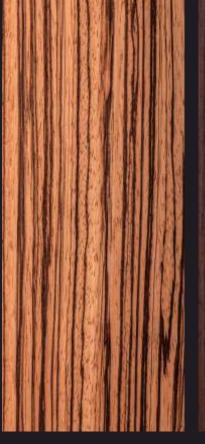

VINTAGE CREY
Fits to ancient and modern styles
special

NICHT CREY
A perfect blend with gloss option
special

SNOW WHITE
Wonderful with clear interior
special

**ZEBRA WOOD Eco**Great with smaller speakers special