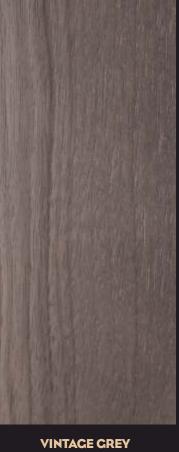

VINTAGE CREY
Fits to ancient and modern styles
special

NICHT CREY
A perfect blend with gloss option
special

SNOW WHITE
Wonderful with clear interior
special

**ZEBRA WOOD Eco**Great with smaller speakers special