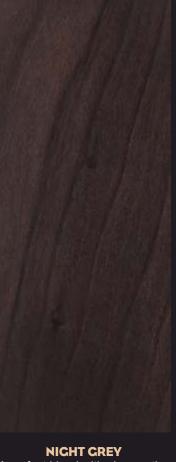

VINTAGE CREY
Fits to ancient and modern styles
special

NICHT CREY
A perfect blend with gloss option
special

SNOW WHITE
Wonderful with clear interior
special

**ZEBRA WOOD Eco**Great with smaller speakers special